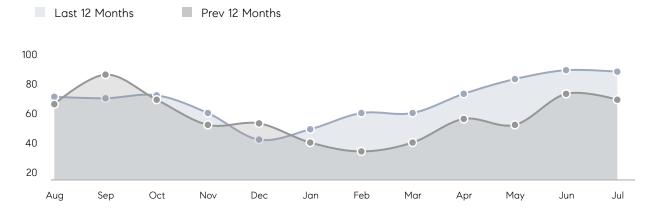

| 22        | 36%      |
|                | % OF ASKING PRICE  | 105%      | 104%      |          |
|                | AVERAGE SOLD PRICE | \$641,780 | \$533,000 | 20%      |
|                | # OF CONTRACTS     | 40        | 40        | 0%       |
|                | NEW LISTINGS       | 41        | 35        | 17%      |
| Condo/Co-op/TH | AVERAGE DOM        | 15        | 19        | -21%     |
|                | % OF ASKING PRICE  | 102%      | 100%      |          |
|                | AVERAGE SOLD PRICE | \$485,824 | \$323,333 | 50%      |
|                | # OF CONTRACTS     | 7         | 5         | 40%      |
|                | NEW LISTINGS       | 3         | 3         | 0%       |

Compass New Jersey Monthly Market Insights

## Fair Lawn

JULY 2022

#### Monthly Inventory





#### Contracts By Price Range

#### Listings By Price Range



COMPASS

 $\sim$   $\sim$   $\sim$   $\sim$   $\sim$ / / / / / / / //// | | | | | / ------

Compass makes no representations or warranties, express or implied, with respect to future market conditions or prices of residential product at the time the subject property or any competitive property is complete and ready for occupancy or with respect to any report, study, finding, recommendation or other information provided by Compass herein. Moreover, no warranty, express or implied, is made or should be assumed regarding the accuracy, adequacy, completeness, legality, reliability, merchantability or fitness for a particular purpose of any information, in part or whole, contained herein. All material is presented with the under