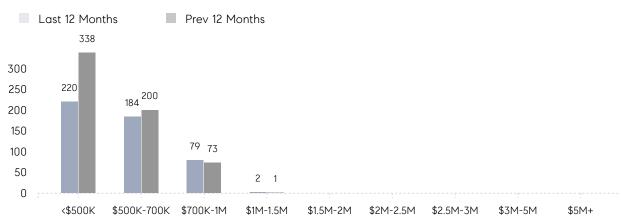

| 22        | 36%      |
|                | % OF ASKING PRICE  | 105%      | 104%      |          |
|                | AVERAGE SOLD PRICE | \$641,780 | \$533,000 | 20%      |
|                | # OF CONTRACTS     | 40        | 40        | 0%       |
|                | NEW LISTINGS       | 41        | 35        | 17%      |
| Condo/Co-op/TH | AVERAGE DOM        | 15        | 19        | -21%     |
|                | % OF ASKING PRICE  | 102%      | 100%      |          |
|                | AVERAGE SOLD PRICE | \$485,824 | \$323,333 | 50%      |
|                | # OF CONTRACTS     | 7         | 5         | 40%      |
|                | NEW LISTINGS       | 3         | 3         | 0%       |

Compass New Jersey Monthly Market Insights

## Fair Lawn

JULY 2022

#### Monthly Inventory





#### Contracts By Price Range

#### Listings By Price Range



COMPASS

 $\sim$   $\sim$   $\sim$   $\sim$   $\sim$ / / / / / / / //// | | | | | / ------

Compass makes no representations or warranties, express or implied, with respect to future market conditions or prices of residential product at the time the subject property or any competitive property is complete and ready for occupancy or with respect to any report, study, finding, recommendation or other information provided by Compass herein. Moreover, no warranty, express or implied, is made or should be assumed regarding the accuracy, adequacy, completeness, legality, reliability, merchantability or fitness for a particular purpose of any information, in part or whole, contained herein. All material is presented with the underst